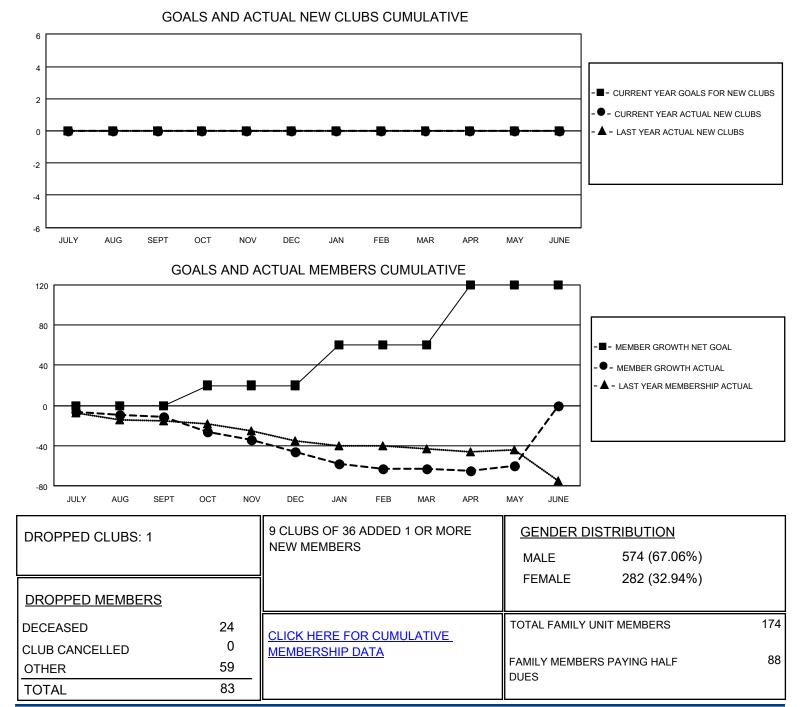

## LOCATION MASSACHUSETTS

District 33 Y

Results as of: 5/31/2021

| Clubs                 |               |           |               | Members               |                        |                         |                                                    |
|-----------------------|---------------|-----------|---------------|-----------------------|------------------------|-------------------------|----------------------------------------------------|
| RESULTS FOR 2020-2021 |               |           |               | RESULTS FOR 2020-2021 |                        |                         |                                                    |
| QUARTER               | NEW CLUB GOAL | NEW CLUBS | DROPPED CLUBS | QUARTER               | BER GROWTH NET<br>GOAL | MEMBER GROWTH<br>ACTUAL | DROPPED<br>MEMBERS ACTUAL<br>(including transfers) |
| JULY/AUG/SEPT         | 0             | 0         | 0             | JULY/AUG/SEPT         | 0                      | 9                       | 18                                                 |
| OCT/NOV/DEC           | 0             | 0         | 0             | OCT/NOV/DEC           | 20                     | 3                       | 38                                                 |
| JAN/FEB/MAR           | 0             | 0         | 1             | JAN/FEB/MAR           | 40                     | 6                       | 22                                                 |
| APR/MAY/JUNE          | 0             | 0         | 0             | APR/MAY/JUNE          | 60                     | 9                       | 5                                                  |